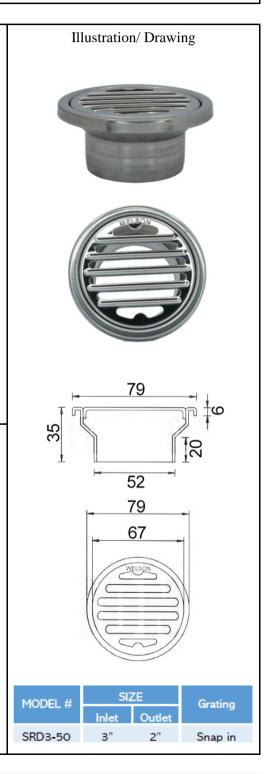

## SANITARY WARE SPECIFICATION SHEET

Item Descriptions Welson (PRC) 304 Stainless steel circular inlet floor drain Dimensions L79 x W79 x H35 mm Model SRD3-50 Matarial 304 Stainless Steel Finish Satin Finish Manufacturer Welson (PRC) Source Acme Sanitary Ware Co. Ltd Mr. Eric Wong/ Mr. Don Yuen Contact Tel/Fax (852) 2388-7171 / (852) 2710-8012 E-mail acme@acmesanitary.com.hk Website www.acmesanitary.com.hk

Compact and effective floor drain made completely of Gr.304 stainless steel

#### **Feature / Description**

Most comprehensive outlet size to fit with pipe size from DN32 to DN150 High quality one piece Gr.304 stainless steel body and grating Removable "Snap-In" grating or sunked screw style grating Raised groove design on grating channel to prevent concaving